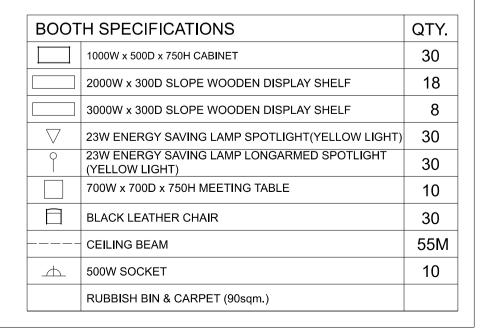

\*The Hong Kong Trade Development Council reserves the right to change the configuration if necessary. \*如有需要,香港貿易發展局有權更改攤位結構 •

18-May-17 11:54:52 AM

香港書展 90 Sq.m. Odd Size Standard Booth (A) 90平方米標準攤位(A) 12000 3000 3000 3000 3000 1000 1000 1000 1000 1000 1000 1000 1000 1000 1000 1000 1000 COMPANY FASCIA COMPANY FASCI DMPANY FASCIA 6 6 4 23W ENERGY SAVING LAMP LONGARMED 000 SPOTLIGHT (YELLOW LIGHT) 700X700X750H MEETING TABLE 3000 000 W/. 3 LEATHER CHAIRS 0 0 23W ENERGY SAVING LAMP SPOTLIGHT Δ  $\overline{\Delta}$ Δ  $\Delta$ Δ Δ Δ  $\overline{\Delta}$ (YELLOW LIGHT) 1000 LOCKABLE CABINET W/. 2 LAYERS 2 LAYERS OF SHELE 2 LAYERS OF SHEL 2 LAYERS OF SHELL 2 LAYERS OF SHEL 2 LAYERS OF SHE 2 LAYERS OF SHEL 2 LAYERS OF SHEL OF SLANTING SHELF LAYERS OF SHE LAYERS OF SHE LAYERS OF SHELF 2 LAYERS OF SHELF 2 LAYERS OF SHEL 2 LAYERS OF SHEL 2 LAYERS OF SHE 1000  $\nabla$  $\nabla$  $\nabla$  $\nabla$  $\nabla$  $\nabla$  $\nabla$  $\nabla$ 0006 3000 000 -0 000 LAYERS OF SHELF LAYERS OF SH LAYERS OF SHE Ŷ 2 LAYERS OF SHELF 2 LAYERS OF SHE LAYERS OF SHEL -500W SOCKET 500 2 LAYERS OF SHEL 2 LAYERS OF 1 AYERS OF SHE LAYERS OF SHE LAYERS OF SHE LAYERS OF SHELF 2 LAYERS OF SHELF 2 LAYERS OF SHEL LAYERS OF SHE F 2 LAYERS OF SHEL 500  $\nabla$  $\nabla$ 3000 1000 -0 0--0 0--0 0--0 0-1000 Q Q COMPANY FASCIA COMPANY FASCIA COMPANY FASCIA COMPANY FASCIA