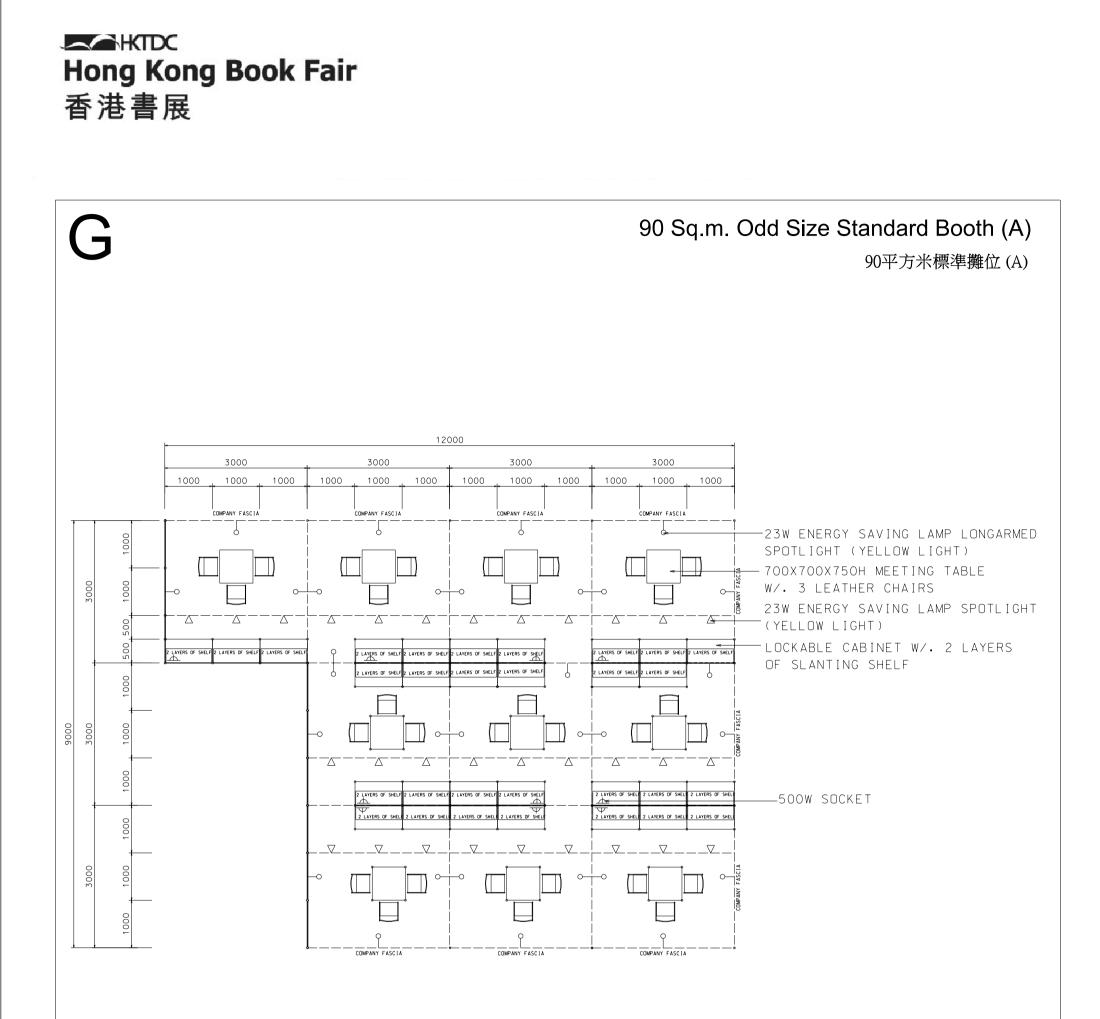

\*The Hong Kong Trade Development Council reserves the right to change the configuration if necessary. \*如有需要,香港貿易發展局有權更改攤位結構 •

18-May-17 11:54:52 AM

香港書展 90 Sq.m. Odd Size Standard Booth (A) 90平方米標準攤位(A) 12000 3000 3000 3000 3000 1000 1000 1000 1000 1000 1000 1000 1000 1000 1000 1000 1000 COMPANY FASCIA COMPANY FASCI DMPANY FASCIA 6 6 4 23W ENERGY SAVING LAMP LONGARMED 000 SPOTLIGHT (YELLOW LIGHT) 700X700X750H MEETING TABLE 3000 000 W/. 3 LEATHER CHAIRS 0 0 23W ENERGY SAVING LAMP SPOTLIGHT Δ  $\overline{\Delta}$ Δ  $\Delta$ Δ Δ Δ  $\overline{\Delta}$ (YELLOW LIGHT) 1000 LOCKABLE CABINET W/. 2 LAYERS 2 LAYERS OF SHELE 2 LAYERS OF SHEL 2 LAYERS OF SHELL 2 LAYERS OF SHEL 2 LAYERS OF SHE 2 LAYERS OF SHEL 2 LAYERS OF SHEL OF SLANTING SHELF LAYERS OF SHE LAYERS OF SHE LAYERS OF SHELF 2 LAYERS OF SHELF 2 LAYERS OF SHEL 2 LAYERS OF SHEL 2 LAYERS OF SHE 1000  $\nabla$  $\nabla$  $\nabla$  $\nabla$  $\nabla$  $\nabla$  $\nabla$  $\nabla$ 0006 3000 000 -0 000 LAYERS OF SHELF LAYERS OF SH LAYERS OF SHE Ŷ 2 LAYERS OF SHELF 2 LAYERS OF SHE LAYERS OF SHEL -500W SOCKET 500 2 LAYERS OF SHEL 2 LAYERS OF 1 AYERS OF SHE LAYERS OF SHE LAYERS OF SHE LAYERS OF SHELF 2 LAYERS OF SHELF 2 LAYERS OF SHEL LAYERS OF SHE F 2 LAYERS OF SHEL 500  $\nabla$  $\nabla$ 3000 1000 -0 0--0 0--0 0--0 0-1000 Q Q COMPANY FASCIA COMPANY FASCIA COMPANY FASCIA COMPANY FASCIA